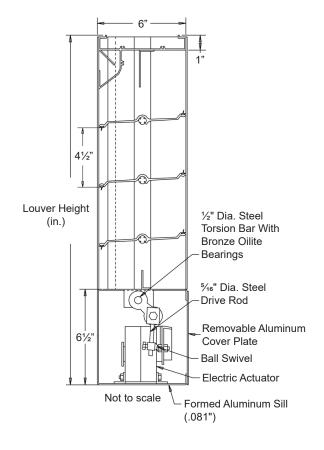

## STANDARD CONSTRUCTION

FRAME: .081" thk. (nominal) extruded aluminum, 6063-T52/T6 alloy. BLADE: .081" thk. (nominal) extruded aluminum, 6063-T52/T6 alloy.

Blades are approximately 41/2" on centers.

LOUVER FACE: Full width sill with drain head and non-drain blades

contained within drain jambs.

SHAFT: .50" dia aluminum "Pin-Lock" rod.

BEARINGS: "Double Sealed" bearing, with inner bearing riding inside

a polycarbonate outer bearing, designed so that Celcon bearing material will not cause metal to metal friction.

**LINKAGE:** Extruded aluminum, concealed in the channel out of

the airstream. Pivots, which rotate in Celcon bearings, are .50" dia. plated and machined steel. The pivot is locked to the 5/16" dia. aluminum linkage rod by a 1/4 - 20 set screw

with epoxy locking patch.

SEALS: Extruded silicone rubber seals at blade edge.

Polyurethane at jambs.

**SCREEN:** (When indicated, in a removable frame)

½" flattened aluminum, .051" thk.,

-or- 1/2" sq. mesh intermediate double crimped

aluminum wire, .063" dia.,

-or- 18/16 aluminum mesh insect screen, .011" dia.

ACTUATOR: 120 VAC, spring return normally closed.

133 in-lbs. torque.

FINISH: Mill.