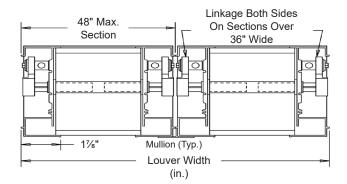

## **LOUVER SIZES**

| Min Panel   | Max Single Panel |  |  |  |  |
|-------------|------------------|--|--|--|--|
| 12"W x 19"H | 48"W x 96"H      |  |  |  |  |

|                |                  |        |         |       |        |         |         |          |      | A NO              |
|----------------|------------------|--------|---------|-------|--------|---------|---------|----------|------|-------------------|
|                |                  |        |         |       |        |         |         |          |      |                   |
| Item #         | Qty              | Width  | Height  | Width | Height | Mullion | Type    | Location |      | WOMAL SO          |
|                |                  | Openii | ng Size | Louve | r Size | Mullion | Screens |          |      | <u>Union Made</u> |
| Arch. / Eng. : |                  |        |         |       |        |         |         |          |      |                   |
| Arch. /        | Eng. :           |        |         |       |        | EDR:    |         | ECN:     | Job: |                   |
|                | Eng. :<br>actor: |        |         |       |        | EDR:    |         | ECN:     | Job: |                   |